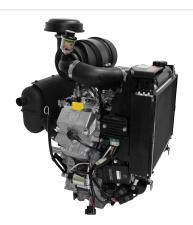

# Туре

- § 4 Stroke
- § Liquid Cooled
- § V Twin
- § Overhead valve
- § Horizontal Shaft

## Features

- § Cast iron cylinder liners
- § Compact electronic control unit
- **§ Multi port digital fuel injection**
- § Overhead V-valves
- § Pressurised lubrication
- **§** High pressure electronic fuel pump

FD Series FD851D DFI