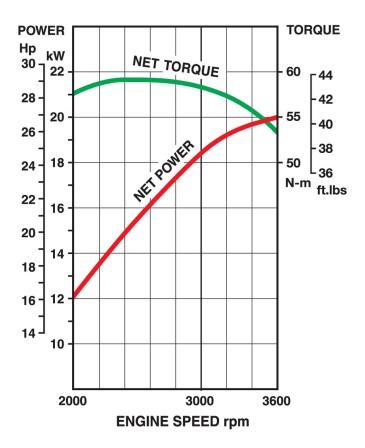

### Performance curves

The power rating of this engine is the Net power rating tested on a production engine and measured in accordance with SAE J1349.Actual power output will vary depending on numerous factors, including, but not limited to, the operating speed of the engine in application, environmental conditions, maintenance, and other variables.